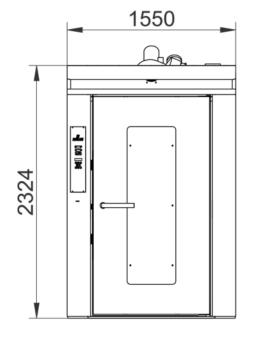

# Rotorbake E11 18T Classic

**Electrical Supply** 

CODE: 926018300

| Trays             | 18T 80x80 2x46x66 66x92 80x100cm                                    |
|-------------------|---------------------------------------------------------------------|
| Outside dimension | 1550 L x 2244 P x 2504 H mm                                         |
| Tray distance     | 93 mm                                                               |
| Power             | 47 kW                                                               |
| Weight            | 1050 Kg                                                             |
| Max temperature   | 270° C                                                              |
|                   | 400 M                                                               |
| Power supply      | 400 V ~ 3PH + N + PE 230 V ~ 3PH + PE 230 V ~ 1PH + N + PE 50-60 Hz |