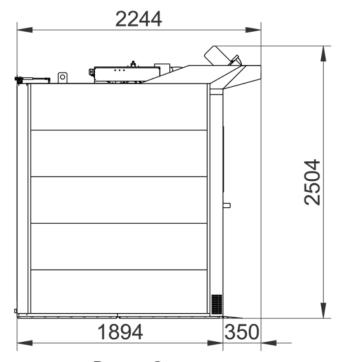

# Rotorbake E11 18T Classic

**Electrical Supply** 

CODE: 926018300

| Trays             | 18T 80x80 2x46x66 66x92 80x100cm                                    |
|-------------------|---------------------------------------------------------------------|
| Outside dimension | 1550 L x 2244 P x 2504 H mm                                         |
| Tray distance     | 93 mm                                                               |
| Power             | 47 kW                                                               |
| Weight            | 1050 Kg                                                             |
| Max temperature   | 270° C                                                              |
|                   | 400 M                                                               |
| Power supply      | 400 V ~ 3PH + N + PE 230 V ~ 3PH + PE 230 V ~ 1PH + N + PE 50-60 Hz |

### **Packaging**

| Packing size: | 1660 L x 2250 P x 2550 H mm |
|---------------|-----------------------------|
| Net weight:   | 1050 Kg                     |
| Gross weight: | 1150 Kg                     |