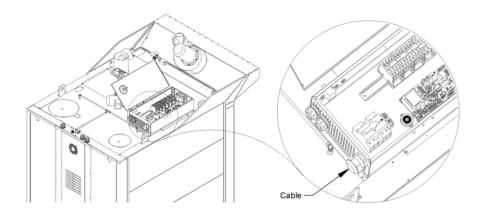

t programs mode Automatic preheating Delayed cooking programming

High-performance thermal insulation Automatic chimney opening BakeDRY

Automatic control of dry/steam balance inside the chamber

Double steamer RotorBake
Customized programs mode
ETL / NSF certification
Cooling program

Pre-loaded and online cookbook

**Options** 

S/S external paneling Rack automatic lift for Rotorbake Double-closing door and double gasket Left door opening Rotating platform
Data logger for USB connection





## **Rotorbake E11 18T Classic**

**Electrical Supply** 









#### Legend

- A Power supply inlet
- B Water discharge 1" C Water inlet 3/4"
- D Extractor hood discharge
- E Chamber steam discharge Ø 140





## **Rotorbake E11 18T Classic**

**Electrical Supply** 

## **Supply and Connections**





### **Packaging**



| Packing size: | 1660 L x 2250 P x 2550 H mm |
|---------------|-----------------------------|
| Net weight:   | 1050 Kg                     |
| Gross weight: | 1150 Kg                     |