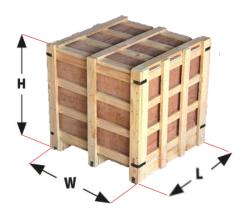

### **Packaging**

| Packing size: | 1660 L x 2250 P x 2550 H mm |
|---------------|-----------------------------|
| Net weight:   | 1050 Kg                     |
| Gross weight: | 1150 Kg                     |