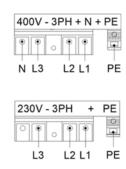

# Rotorbake E11 18T Classic

**Electrical Supply** 

CODE: 926018300

| Trays             | 18T 80x80 2x46x66 66x92 80x100cm                                    |
|-------------------|---------------------------------------------------------------------|
| Outside dimension | 1550 L x 2244 P x 2504 H mm                                         |
| Tray distance     | 93 mm                                                               |
| Power             | 47 kW                                                               |
| Weight            | 1050 Kg                                                             |
| Max temperature   | 270° C                                                              |
|                   | 400 M                                                               |
| Power supply      | 400 V ~ 3PH + N + PE 230 V ~ 3PH + PE 230 V ~ 1PH + N + PE 50-60 Hz |