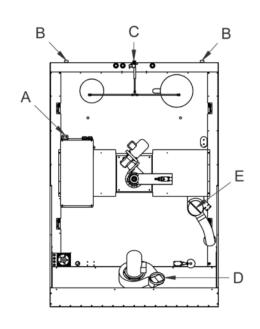

#### Legend

- A Power supply inlet
- B Water discharge 1" C Water inlet 3/4"
- D Extractor hood discharge
- E Chamber steam discharge Ø 140