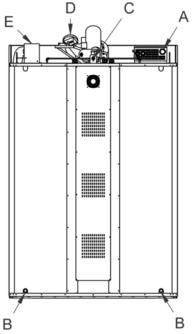

#### Legend

- A Power supply inlet
- B Water discharge 1" C Water inlet 3/4"
- D Extractor hood discharge
- E Chamber steam discharge Ø 140