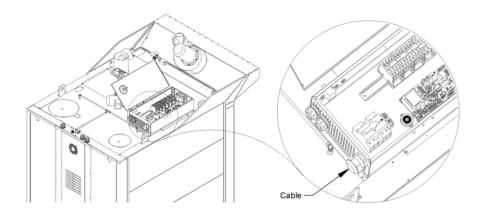

a (haccp) Manual mode Preset programs mode **EAC** certification Automatic preheating

Double steamer RotorBake Customized programs mode ETL / NSF certification Cooling program Pre-loaded and online cookbook

#### **Options**

Delayed start programming

Automatic detection and errors report

S/S external paneling Double-closing door and double gasket Rotating platform

Rack automatic lift for Rotorbake Left door opening Data logger for USB connection

Delayed cooking programming





# **Rotorbake E11 18T Classic**

**Electrical Power Supply** 









#### Legend

- A Power supply inlet
- B Water discharge 1" C Water inlet 3/4"
- D Extractor hood discharge
- E Chamber steam discharge Ø 140





# **Rotorbake E11 18T Classic**

**Electrical Power Supply** 

## **Supply and Connections**





## **Packaging**



| Packing size: | 1660 L x 2250 P x 2550 H mm |
|---------------|-----------------------------|
| Net weight:   | 1150 Kg                     |
| Gross weight: | 1150 Kg                     |