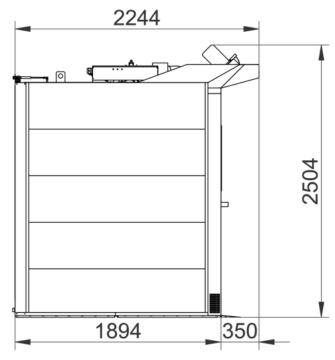

# Rotorbake E11 18T Classic

**Electrical Power Supply** 

CODE: 926018305

| Trays             | 18T 80x80 2x46x66 66x92 80x100cm                                    |
|-------------------|---------------------------------------------------------------------|
| Outside dimension | 1550 L x 2244 P x 2504 H mm                                         |
| Tray distance     | 93 mm                                                               |
| Power             | 80 kW                                                               |
| Weight            | 1150 Kg                                                             |
| Max temperature   | 270° C                                                              |
|                   |                                                                     |
| Power supply      | 400 V ~ 3PH + N + PE 230 V ~ 3PH + PE 230 V ~ 1PH + N + PE 50-60 Hz |