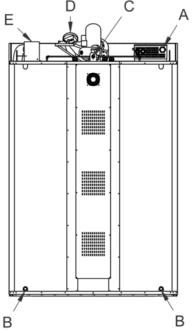

#### Legend

- A Power supply inlet
- B Water discharge 1" C Water inlet 3/4"
- D Extractor hood discharge
- E Chamber steam discharge Ø 140