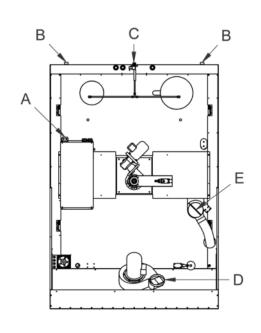

#### Legend

- A Power supply inlet
- B Water discharge 1" C Water inlet 3/4"
- D Extractor hood discharge
- E Chamber steam discharge Ø 140