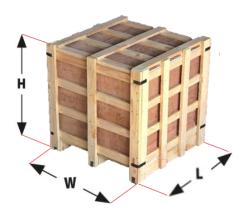

## **Packaging**

| Packing size: | 1660 L x 2250 P x 2550 H mm |
|---------------|-----------------------------|
| Net weight:   | 1150 Kg                     |
| Gross weight: | 1150 Kg                     |