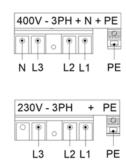

# Rotorbake E11 18T Classic

**Electrical Power Supply** 

CODE: 926018305

| Trays             | 18T 80x80 2x46x66 66x92 80x100cm                                    |
|-------------------|---------------------------------------------------------------------|
| Outside dimension | 1550 L x 2244 P x 2504 H mm                                         |
| Tray distance     | 93 mm                                                               |
| Power             | 80 kW                                                               |
| Weight            | 1150 Kg                                                             |
| Max temperature   | 270° C                                                              |
|                   |                                                                     |
| Power supply      | 400 V ~ 3PH + N + PE 230 V ~ 3PH + PE 230 V ~ 1PH + N + PE 50-60 Hz |