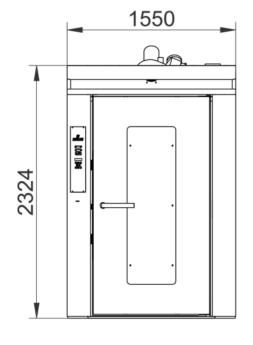

# Rotorbake E11 18T Classic

**Electrical Power Supply** 

CODE: 926018305

| Trays             | 18T 80x80 2x46x66 66x92 80x100cm                                    |
|-------------------|---------------------------------------------------------------------|
| Outside dimension | 1550 L x 2244 P x 2504 H mm                                         |
| Tray distance     | 93 mm                                                               |
| Power             | 80 kW                                                               |
| Weight            | 1150 Kg                                                             |
| Max temperature   | 270° C                                                              |
|                   |                                                                     |
| Power supply      | 400 V ~ 3PH + N + PE 230 V ~ 3PH + PE 230 V ~ 1PH + N + PE 50-60 Hz |