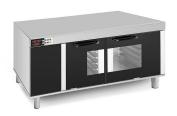

# Lievitatore Deck 3T - 4T

**Electrical Supply** 

#### **CODE:** 947477160

| Trays             | 28T 40x60 cm               |
|-------------------|----------------------------|
| Outside dimension | 1600 L x 1130 P x 850 H mm |
| Tray distance     | 75 mm                      |
| Power             | 2.6 kW                     |
| Weight            | 130 Kg                     |
| Max temperature   | 60° C                      |
|                   |                            |
| Power supply      | 230 V ~ 1PH + N + PE 50 Hz |

### Equipment

CE Certificate
Customized programs mode
Automatic detection and errors report

 $\label{thm:control} Humidity control in percentage with hygrometric probe \\ Manual mode$ 

Steam generator AWHS EAC certification